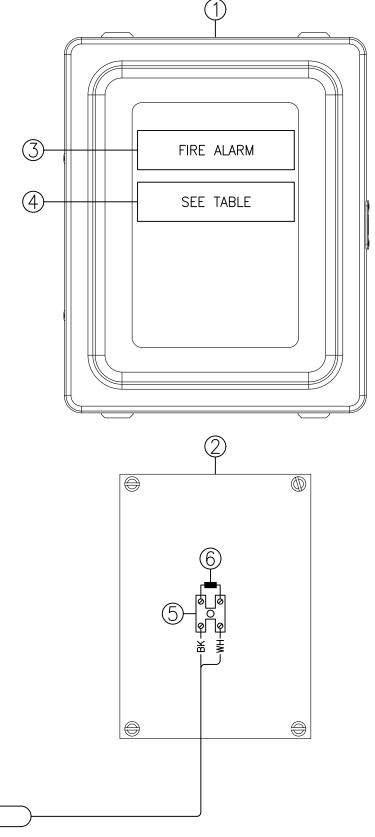

| BILL OF MATERIAL — QTY 11 |     |                                                             |  |  |  |  |  |
|---------------------------|-----|-------------------------------------------------------------|--|--|--|--|--|
| ITEM                      | QTY | DESCRIPTION                                                 |  |  |  |  |  |
| 1                         | 1   | HAMMOND FIBERGLASS ENCLOSURE 8"H x 6"W x 4"D (XXX)          |  |  |  |  |  |
| 2                         | 1   | HAMMOND BACK PLATE (XXX)                                    |  |  |  |  |  |
| 3                         | 1   | 1"H X 4"W LAMICOID WITH WHITE LETTERING ON RED BACKGROUND   |  |  |  |  |  |
| 4                         | 1   | 1"H X 4"W LAMICOID WITH BLACK LETTERING ON WHITE BACKGROUND |  |  |  |  |  |
| 5                         | 1   | WIELAND TERMINAL STRIP (XXX)                                |  |  |  |  |  |
| 6                         | 1   | 47K TERMINATING RESISTORS                                   |  |  |  |  |  |

|      | TABLE     |                    |  |  |  |  |  |  |  |
|------|-----------|--------------------|--|--|--|--|--|--|--|
| ITEM | LAMICOID  | CABLE TAG          |  |  |  |  |  |  |  |
| 1    | HRN-EL-1  | HRN-1-2/HRN-EL-1   |  |  |  |  |  |  |  |
| 2    | HRN-EL-2  | HRN-2-1/HRN-EL-2   |  |  |  |  |  |  |  |
| 3    | HRN-EL-3  | HRN-3-4/HRN-EL-3   |  |  |  |  |  |  |  |
| 4    | HRN-EL-4  | HRN-4-1/HRN-EL-4   |  |  |  |  |  |  |  |
| 5    | HRN-EL-5  | HRN-5-4/HRN-EL-5   |  |  |  |  |  |  |  |
| 6    | HRN-EL-6  | HRN-6-4/HRN-EL-6   |  |  |  |  |  |  |  |
| 7    | HRN-EL-9  | HRN-9-2/HRN-EL-9   |  |  |  |  |  |  |  |
| 8    | HRN-EL-10 | HRN-10-2/HRN-EL-10 |  |  |  |  |  |  |  |
| 9    | NA-EL-1   | NA-1-4/NA-EL-1     |  |  |  |  |  |  |  |
| 10   | NA-EL-2   | NA-2-2/NA-EL-2     |  |  |  |  |  |  |  |
| 11   | NA-EL-3   | NA-3-2/NA-EL-3     |  |  |  |  |  |  |  |